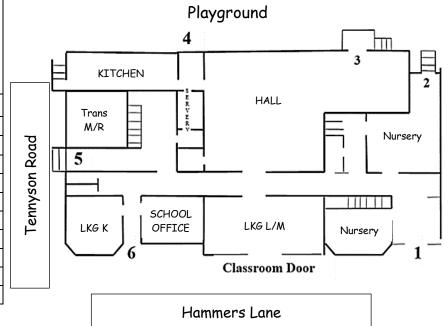

Please respect our rules and guidance provided as it is in the interest of safety and protection of your child. Thank you for your cooperation.

\* Friday collection details are show in red.

| 3.10 (3.00) | Nursery        | Nursery door (1)             |
|-------------|----------------|------------------------------|
| 3.10 (3.00) | LKG L/M        | Classroom door               |
| 3.10 (3.00) | LKG K          | Side Entrance by decking (5) |
| 3.20 (3.10) | Transition M/R | Playground                   |
| 3.45 (3.15) | Prep           | Playground                   |
| 3.15 (3.05) | UKG M          | Playground                   |
| 3.15 (3.05) | UKG C/S        | Playground                   |
| 3.20 (3.10) | Transition M   | Playground                   |
| 3.45 (3.15) | Lower Remove   | Playground                   |
| 3.45 (3.15) | Remove         | Playground                   |
| 3.45 (3.15) | L. Prep        | Playground                   |

| Drop Off Points   |                               |  |  |
|-------------------|-------------------------------|--|--|
| Nursery Classes   | Nursery Door (1)              |  |  |
| LKG LM            | Classroom Door                |  |  |
| LKG K             | Side Entrance by decking (5)  |  |  |
| All other Classes | Side Entrance (Tennyson Road) |  |  |